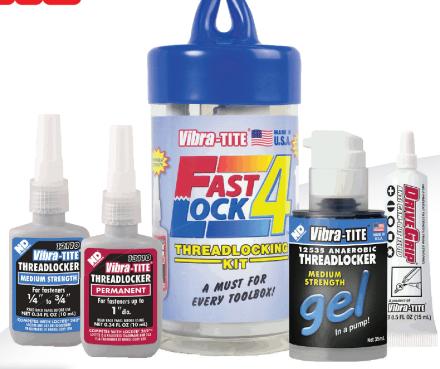

- · For locking and sealing threaded fasteners.
- Liquid threadlockers are considered to be the most effective method of locking threaded fasteners because they unitize the entire assembly.
- They perform better than traditional mechanical devices such as lock washers.
- Prevents any loosening from shock or vibration, as well as alleviating rust-lock and preventing leakage.
- Vibra-Tite 121, 122, 131, & 140 are available in a handy counter-top fishbowl display stocked with 100 of the 2mL tubes. Attractive way to boost sales at the counter.
   Each 2mL resealable bullet tube will do 15 to 25 applications.

| ITEM NO.     | COMPARES<br>TO LOCTITE<br>PART# | MAX GAP FILL        | TORQUE<br>STRENGTH,<br>BREAK/ | TEMP RANGE          | FIXTURE TIME<br>(MIN.) | SIZE                                      | 1                | 6                   | PRICE EACH        | 24                | 48           |
|--------------|---------------------------------|---------------------|-------------------------------|---------------------|------------------------|-------------------------------------------|------------------|---------------------|-------------------|-------------------|--------------|
|              |                                 |                     | PREVAIL(LB)                   |                     |                        |                                           |                  |                     |                   |                   |              |
| Vibra-Tite 1 | 121 Medium, Rem                 | ovable Strength     | I hreadlocker tha             |                     |                        | sassembly using sta<br>S WITH LOCTITE®    |                  | /pical uses includ  | le locking nuts o | or bolts from 1/4 | 4″ to 3/4″ i |
| 915100       | 24221                           |                     |                               |                     |                        | 10 mL Bottle                              | \$7.69           | \$7.25              | \$6.85            | \$6.49            | \$6.1        |
| 915103       | 24231                           |                     |                               |                     |                        | 50 mL Bottle                              | 21.78            | 20.52               | 19.40             | 18.39             | 17.4         |
| 915109       | 24241                           |                     |                               |                     |                        | 250 mL Bottle                             | 71.31            | 67.17               | 63.49             | 60.19             |              |
|              |                                 | 0.007               | 120 / 45                      | -65°F to 300°F      | 10 - 30                |                                           | 1                | 2                   | 3                 | 4                 |              |
| 915110       |                                 |                     |                               |                     |                        | 1L Jug                                    | \$152.94         | -                   | \$144.20          | -                 |              |
| 915112       |                                 |                     |                               |                     |                        | 100 1.8 mL<br>tubes                       | 107.69           | 101.45              | -                 | 95.89             |              |
|              |                                 |                     |                               |                     |                        |                                           |                  |                     |                   |                   |              |
| bra-Tite 12  | 2 Medium Streng                 | th Threadlocker v   | vith greater oil to           | olerance. Typical ( | uses include loc       | king nuts or bolts ra                     | nging from 1/4   | " to 3/4" in diame  | ter. Blue. COMF   | ARES WITH LO      | CTITE® 2     |
|              |                                 |                     |                               |                     |                        |                                           | 1                | 6                   | 12                | 24                | 48           |
| 915130       | 24077                           |                     |                               |                     |                        | 10 mL Bottle                              | \$7.77           | \$7.32              | \$6.92            | \$6.56            | \$6.2        |
| 915133       | 24078                           |                     | 195 / 70                      | -65°F to 300°F      |                        | 50 mL Bottle                              | 22.51            | 21.20               | 20.04             | 19.00             | 18.0         |
| 915139       | 24079                           | 0.015               |                               |                     | 5 - 10                 | 250 mL Bottle                             | 74.48            | 70.16               | 66.32             | 62.87             |              |
|              |                                 |                     |                               |                     |                        |                                           | 1                | 2                   | 3                 | 4                 |              |
| 915142       | 21433                           |                     |                               |                     |                        | 1L Jug                                    | \$156.06         | -                   | \$147.14          | -                 |              |
| 915145       |                                 |                     |                               |                     |                        | 100 1.8 mL<br>tubes                       | 107.69           | 101.45              |                   | 95.89             |              |
|              |                                 | V                   | ibra-Tite 125 Med             | dium Strength Thi   | readlocker, Gel.       | Removable grade for                       | or fasteners 1/4 | 1" to 3/4". Blue.   |                   |                   |              |
|              |                                 |                     |                               |                     |                        |                                           | 1                | 6                   | 12                | 24                | 48           |
| 915170       |                                 |                     |                               |                     |                        | 6 mL Tube                                 | \$4.74           | -                   | \$4.46            | \$4.22            | \$4.0        |
| 915173       |                                 | 0.015               | 120 / 45                      | -65°F to 300°F      | 10 - 30                | 35 mL Pump                                | 17.43            | 16.42               | 15.52             | 14.71             | 13.9         |
| 915176       |                                 |                     |                               |                     |                        | 50 mL Tube                                | 22.98            | 21.65               | 20.47             | 19.40             | 18.4         |
| 915179       |                                 |                     |                               |                     |                        | 250 mL Tube                               | 60.55            | 57.04               | 53.92             | 53.92             | 48.5         |
|              | -                               |                     |                               | -                   |                        | pplications where d                       | -                | •                   | ~                 |                   |              |
| nditions and | a cnemicai expos                | sure. Ideal for the | prevention of ru              |                     |                        | clude permanently lo<br>RES WITH LOCTITE® |                  | ooits up to 1" in a | llameter. Heat a  | na nana toois a   | re neede     |
| 915200       | 26221                           |                     |                               |                     |                        | 10 mL Bottle                              | \$7.69           | \$7.25              | \$6.85            | \$6.49            | \$6.1        |
| 915203       | 26231                           |                     |                               |                     |                        | 50 mL Bottle                              | 21.78            | 20.52               | 19.40             | 18.39             | 17.4         |
| 915209       | 26241                           |                     |                               |                     |                        | 250 mL Bottle                             | 71.31            | 67.17               | 63.49             | 60.19             |              |
|              |                                 | 0.007               | 200 / 250                     | -65°F to 300°F      | 5 - 20                 |                                           | 1                | 2                   | 3                 | 4                 |              |
| 915212       | 26243                           |                     |                               |                     |                        | 1L Jug                                    | \$152.94         | -                   | \$144.20          | -                 |              |
| 915215       |                                 |                     |                               |                     |                        | 100 1.8 mL<br>tubes                       | 107.69           | 101.45              | -                 | 95.89             |              |
|              |                                 |                     | Vibr                          | ra-Tite 132 High S  | trength Primerle       | ess Threadlocker, O                       | il Tolerant, Rec | i                   |                   |                   |              |
|              |                                 |                     |                               |                     |                        |                                           | 1                | 6                   | 12                | 24                | 48           |
|              |                                 |                     |                               |                     |                        | 10 mL Bottle                              | \$8.57           | \$8.07              | \$7.63            | \$7.23            | \$6.8        |
| 915230       | 1330583                         |                     |                               |                     |                        |                                           |                  | 00.00               | 00.00             | 40.70             | 4= 0         |
|              | 1330583<br>1330585              |                     |                               |                     |                        | 50 mL Bottle                              | 22.18            | 20.90               | 20.90             | 18.73             | 17.8         |
|              |                                 | 0.007               | 275 / 290                     | 360°F               | 5                      | 50 mL Bottle<br>250 mL Bottle             | 22.18<br>83.65   | 78.80               | 74.48             | 70.61             | 17.8         |
| 915233       | 1330585                         | 0.007               | 275 / 290                     | 360°F               | 5                      |                                           |                  |                     |                   |                   | 17.8         |