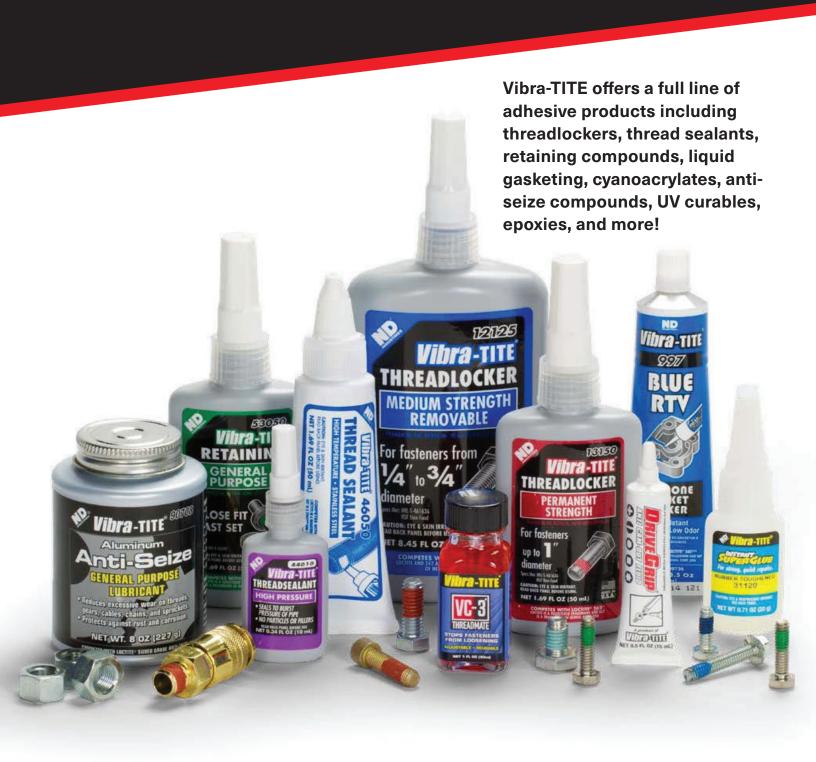

# THE TITE

#### **Vibra-TITE® Thread sealants**

- Seals and secures metal pipes and fittings
- · Fills the space between threaded metal parts
- Prevents leakage caused by tape shredding, vibration loosening, solvent evaporation, or damaged threads.
- Prevents corrosion and galling of threads.
- Low and high pressure applications.
- · Seals to burst strength of most piping systems.
- · Lubricating properties make assembly easier.
- Service removable; parts may be disassembled with basic hand tools.

- · For locking and sealing threaded fasteners.
- Liquid threadlockers are considered to be the most effective method of locking threaded fasteners because they unitize the entire assembly.
- They perform better than traditional mechanical devices such as lock washers.
- Prevents any loosening from shock or vibration, as well as alleviating rust-lock and preventing leakage.
- Vibra-Tite 121, 122, 131, & 140 are available in a handy counter-top fishbowl display stocked with 100 of the 2mL tubes. Attractive way to boost sales at the counter.
   Each 2mL resealable bullet tube will do 15 to 25 applications.